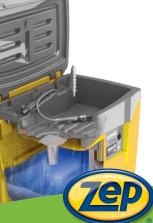

# **The Biopower System range:** the optimal maintenance solution for your company

# **BIOPOWER SYSTEM**

## **EFFECTIVENESS**

Removes stubborn dirt at an operating temperature of 38°C. It can be used with a spray, brush or by immersion. The efficiency of the washing solution is kept constant by the activity of the microorganisms in the solution, which break down dirt and prolong the life of the detergent.

### RELIABILITY

Biopower System is a solution developed in accordance with the highest quality standards for materials and structural strength, the ideal system for professional washing of metal parts.

#### **BIOPOWER RANGE**

A whole range of Biopower System solutions provides a solution for all washing requirements. The stainless steel or polyethylene structure accommodates washing solutions of up to 100 litres, maximum dimensions of 160 x 70 cm and a load capacity of up to 200 kg.