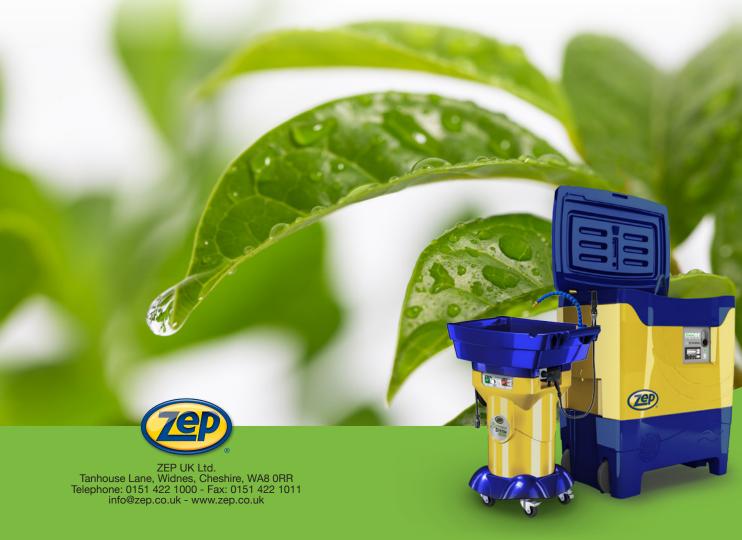

#### **BIOPOWER RANGE**

A whole range of Biopower System solutions provides a solution for all washing requirements. The stainless steel or polyethylene structure accommodates washing solutions of up to 100 litres, maximum dimensions of 160 x 70 cm and a load capacity of up to 200 kg.