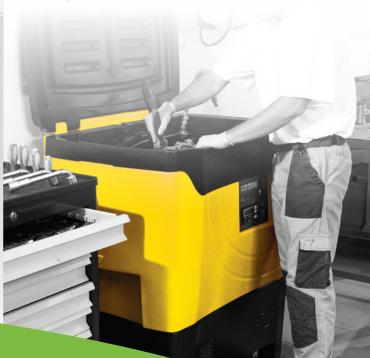

# **The Biopower System range:** the optimal maintenance solution for your company

# **BIOPOWER SYSTEM**

# **EFFECTIVE**

## **EFFECTIVENESS**

Removes stubborn dirt at an operating temperature of 38°C. It can be used with a spray, brush or by immersion. The efficiency of the washing solution is kept constant by the activity of the microorganisms in the solution, which break down dirt and prolong the life of the detergent.

### RELIABILITY

Biopower System is a solution developed in accordance with the highest quality standards for materials and structural strength, the ideal system for professional washing of metal parts.

#### **BIOPOWER RANGE**

A whole range of Biopower System solutions provides a solution for all washing requirements. The stainless steel or polyethylene structure accommodates washing solutions of up to 100 litres, maximum dimensions of 160 x 70 cm and a load capacity of up to 200 kg.