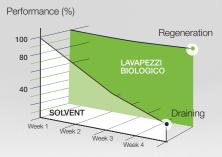

## **EFFECTIVENESS**

Removes stubborn dirt at an operating temperature of 38°C. It can be used with a spray, brush or by immersion. The efficiency of the washing solution is kept constant by the activity of the microorganisms in the solution, which break down dirt and prolong the life of the detergent.

## **GUARANTEE**

Guaranteed cost and consumption control. No need for frequent changes of the detergent bath, thanks to the maintenance activity of microorganisms.